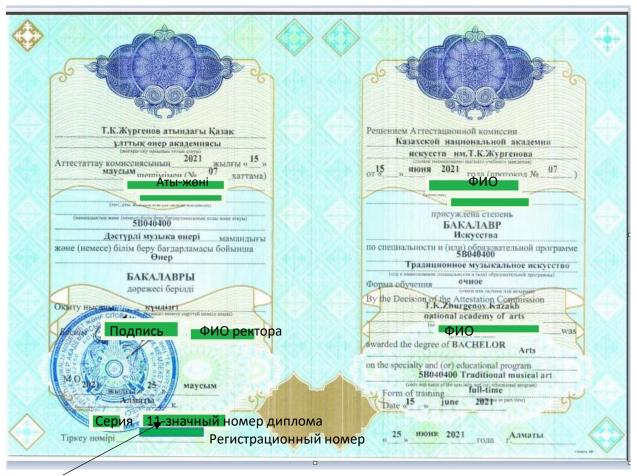

### **Reverse Page**

#### Master

- 1) T.K.Zhurgenov Kazakh National Academy of Arts
- 2) graduate's surname, first name, patronymic (if any);
- 3) the code and name of the educational program (specialty);
- 4) the awarded degree (Bachelor of Arts);
- 5) the date and number of the attestation commission protocol
- 6) diploma of higher education with the awarded Bachelor Degree-BD;
- 7) form of study: full-time;
- 8) signature of the academy rector;
- 9) registration number;
- 10) date and place (city) of issue;
- 11) Diploma number: 11-digit digital code;
- 12) the print of the academy.